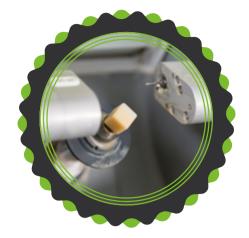

#### Step 3

The digital design is wirelessly transferred to a machine in the office that mills the crown out of a porcelain block.